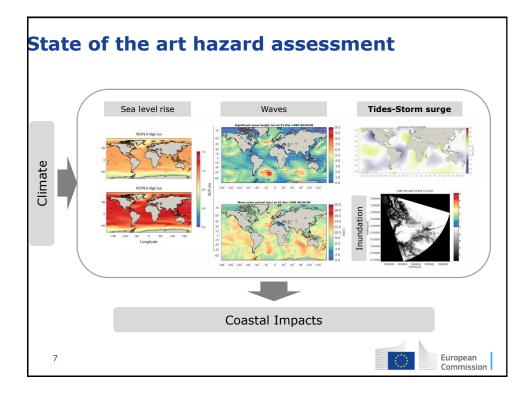

## Michalis Vousdoukas

European Commission, Joint Research Centre, Italy

This expert paper is reproduced by the UNCTAD secretariat in the form and language in which it has been received. The views expressed are those of the author and do not necessarily reflect the views of the UNCTAD.



## **Disaster Risk Management Unit** Directorate E, Joint Research Centre, EC

## Activity on river floods:

European/Global Flood Awareness System (EFAS/GLOFAS) Climate change projections (Alfieri L., Feyen L)

## **Coastal floods group:**

Michalis Vousdoukas, Lorenzo Mentaschi, Evangelos Voukouvalas, Dimitrios Bouziotas, Tomas Montblanc, Georgia Kakoulaki, Francesco Dottori, Luc Feyen



2

European Commission