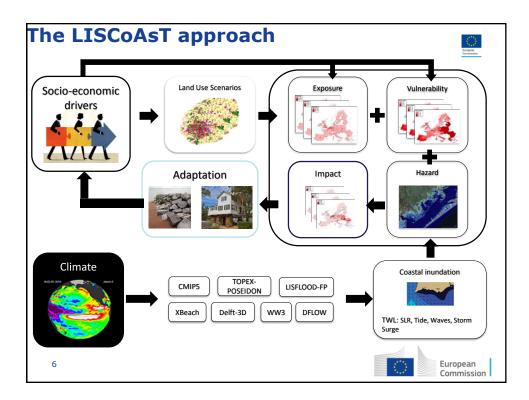

## Michalis Vousdoukas

European Commission, Joint Research Centre, Italy

This expert paper is reproduced by the UNCTAD secretariat in the form and language in which it has been received. The views expressed are those of the author and do not necessarily reflect the views of the UNCTAD.



## **Disaster Risk Management Unit** Directorate E, Joint Research Centre, EC

## Activity on river floods:

European/Global Flood Awareness System (EFAS/GLOFAS) Climate change projections (Alfieri L., Feyen L)

## **Coastal floods group:**

Michalis Vousdoukas, Lorenzo Mentaschi, Evangelos Voukouvalas, Dimitrios Bouziotas, Tomas Montblanc, Georgia Kakoulaki, Francesco Dottori, Luc Feyen



2

European Commission