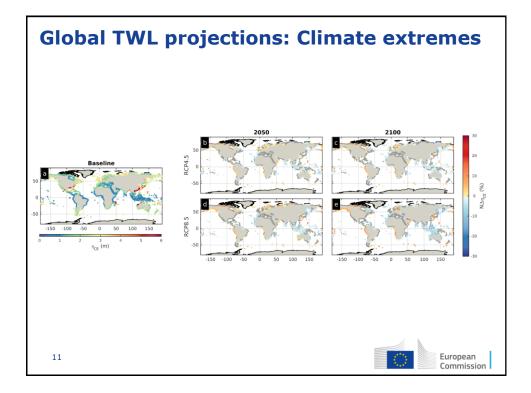

## **Coastal floods group:**

Michalis Vousdoukas, Lorenzo Mentaschi, Evangelos Voukouvalas, Dimitrios Bouziotas, Tomas Montblanc, Georgia Kakoulaki, Francesco Dottori, Luc Feyen

2

European Commission